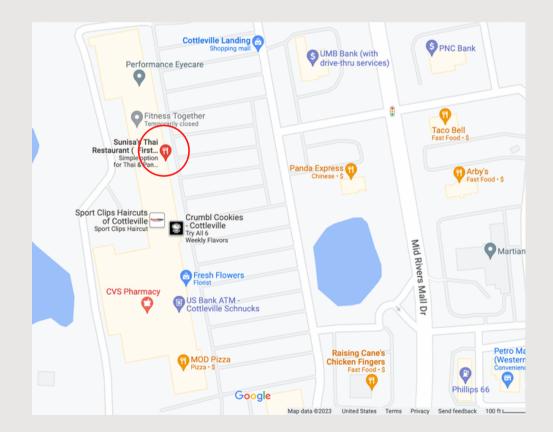

### SCAN FOR PICTURES.

6057 MID RIVERS MALL DRIVE. ST. PETERS, MO 63304 TEL: 636-922-4888 FB: SUNISASTHAIRESTAURANT WWW.SUNISASTHAIRESTAURANT.COM

AN 18% CHARGE WILL BE CHARGED IF 6 PEOPLE AND ABOVE OR NO TIP IS GIVEN. AN 4% CHARGE FOR USING A DEBIT OR CREDIT CARD.