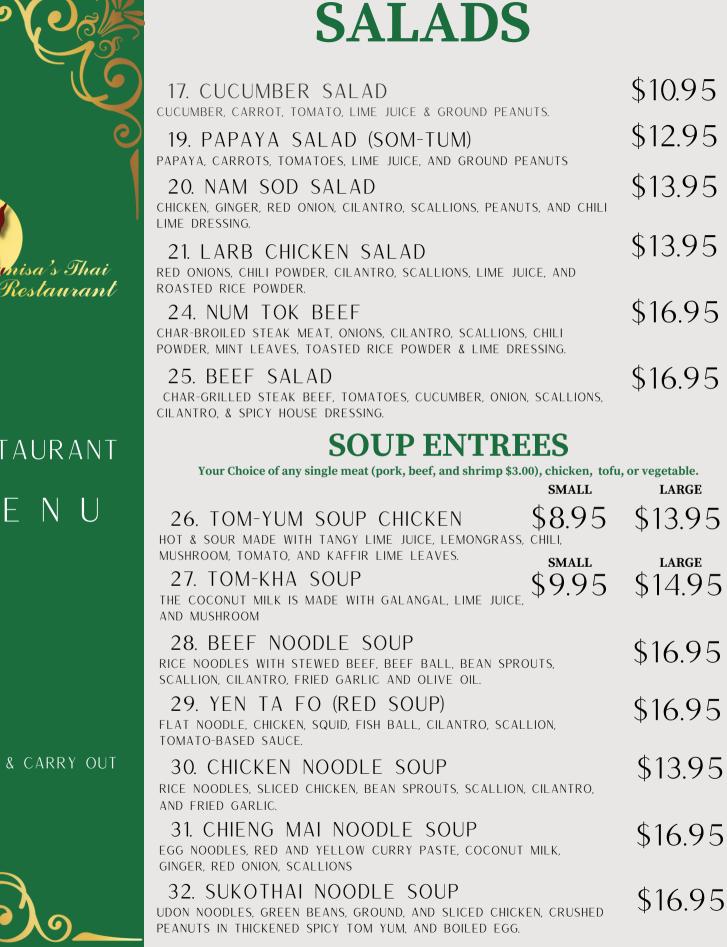

AN 18% CHARGE WILL BE CHARGED IF 6 PEOPLE AND ABOVE OR NO TIP IS GIVEN. AN 4% CHARGE FOR USING A DEBIT OR CREDIT CARD.

|                             | APPETIZERS                                                                                                                                                            |         |
|-----------------------------|-----------------------------------------------------------------------------------------------------------------------------------------------------------------------|---------|
|                             | 1. SUNISA'S THAI APPETIZER COMBO<br>2 EGG ROLLS, 2 LOBSTER WONTONS, SWEET POTATOES, 2 FRIED TOFU,<br>3 POT STICKERS                                                   | \$14.95 |
| Ounisa's Thai<br>Restaurant | 2. FRIED TOFU SERVED WITH SWEET AND SOUR SAUCE AND GROUND PEANUTS.                                                                                                    | \$7.95  |
|                             | 4. VEGGIE EGG ROLL[5]<br>CRISPY FRIED SERVED WITH SWEET AND SOUR SAUCE.                                                                                               | \$5.95  |
|                             | 5. LOBSTER WONTONS [5]<br>LOBSTER MEAT AND CREAM CHEESE FRIED UNTIL CRISPY. SERVED WITH<br>SWEET AND SOUR PINEAPPLE SAUCE.                                            | \$8.95  |
| RESTAURANT                  | 6. POTSTICKERS<br>WITH CHILI SCALLION DIPPING SAUCE.                                                                                                                  | \$7.95  |
| MENU                        | 7. POTSTICKERS<br>WITH PANANG CURRY SAUCE AND COCONUT MILK.                                                                                                           | \$8.95  |
|                             | 9. CHICKEN SATAY<br>MARINATED IN YELLOW CURRY, SEA SALT, COCONUT MILK, AND GRILLED<br>THAI HOME STYLE.                                                                | \$12.95 |
|                             | 10. SUMMER ROLL VEGGIE<br>RICE NOODLES, CARROTS, ROMAINE LETTUCE, SPINACH, CILANTRO, MINT,<br>AND BASIL LEAVES WRAPPED IN RICE PAPER AND SERVED WITH<br>PEANUT SAUCE. | \$5.95  |
| DINE IN & CARRY OUT         | 13. ROTI<br>FLAKY FLATBREAD WITH YELLOW CURRY DIPPING SAUCE.                                                                                                          | \$6.95  |
|                             | 14. EDAMAME<br>LIGHTLY SALTED STEAMED SOYBEANS.                                                                                                                       | \$5.95  |
|                             | 16. SWEET POTATOES DEEP-FRIED, SERVED WITH PLUM SAUCE AND GROUND PEANUTS.                                                                                             | \$5.95  |