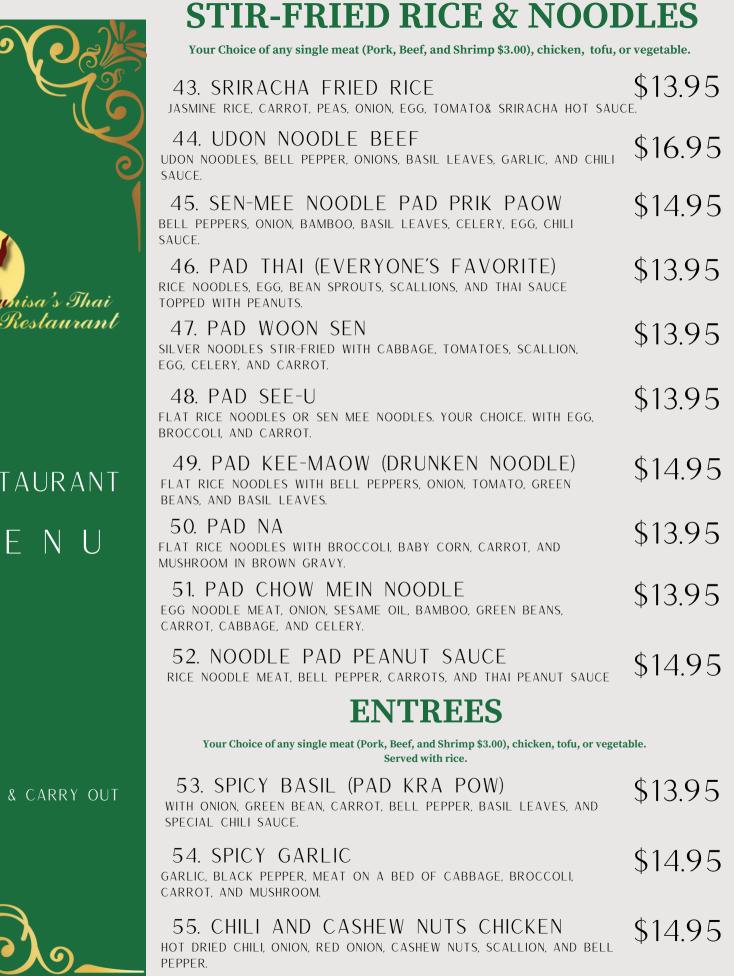

AN 18% CHARGE WILL BE INSTANTLY IF 6 PEOPLE AND ABOVE OR NO TIP IS GIVEN. AN 4% CHARGE FOR USING A DEBIT OR CREDIT CARD.

RESTAURANT MFN

DINE IN & CARRY OUT

SPICY LEVEL:

|                           | Your Choice of any single meat (pork, beef, and shrimp \$3.00), chicken, tofu, or<br>Served with rice.        | vegetable. |
|---------------------------|---------------------------------------------------------------------------------------------------------------|------------|
| Õ                         | <b>33. RED CURRY</b><br>CURRY PASTE WITH COCONUT MILK, BAMBOO SHOOTS, BELL PEPPERS, BASIL<br>LEAVES.          | \$13.95    |
|                           | 34. GREEN CURRY<br>coconut milk, chinese eggplant, bell peppers, bamboo shoot, basil                          | \$13.95    |
| nisa's Thai<br>Restaurant | leaves.<br>35. PANANG CURRY<br>bell peppers, green beans, coconut milk, carrot, peas.                         | \$13.95    |
| wsnantaant                | 36. MASAMAN CURRY POTATOES, ONION, COCONUT MILK, AND TOPPED WITH CASHEWS.                                     | \$13.95    |
|                           | <b>37. YELLOW CURRY</b><br>WITH A TASTE OF COCONUT MILK, ONION AND POTATOES.                                  | \$13.95    |
|                           | 38. GANG PA (JUNGLE CURRY) (3 SPICES)<br>KRACHAI, BAMBOO SHOOTS, BABY CORN, GREEN BEANS, BELL PEPPERS,        | \$13.95    |
| AURANT                    | BASIL LEAVES.<br><b>39. SUM RUAM CURRY</b><br>EGGPLANT, GREEN BEAN, BAMBOO SHOOTS, BELL PEPPER, BASIL LEAVES, | \$13.95    |
| ENU                       | COCONUT MILK.<br>STIR-FRIED RICE & NOOD                                                                       | LES        |
|                           | Your Choice of any single meat (Pork, Beef, and Shrimp \$3.00), chicken, tofu, or                             | _          |
|                           | 40. STIR FRIED RICE<br>JASMINE RICE WITH ONIONS, EGG, BROCCOLI, CARROT, PEAS.                                 | \$13.95    |
|                           | 41. PAD SPICY FRIED RICE<br>basil leaves, onion, bell peppers, green beans, garlic, chili,<br>homemade sauce. | \$14.95    |
| & CARRY OUT               | 42. PINEAPPLE FRIED RICE<br>pineapple, bell peppers, onion, raisin, egg, cashew, yellow paste.                | \$14.95    |
|                           | 42.1 MOO DANG FRIED RICE<br>BBQ PORK, SCALLIONS, ONIONS, RAISIN, EGG, CASHEW, TOMATO.                         | \$15.95    |
| 3                         | 42.3 HAWAII FRIED RICE<br>STIR FRIED EGG, PINEAPPLE, TOMATO, ONION, PEAS, CARROTS,                            | \$15.95    |
|                           | 6 66 666 666 66                                                                                               | <b>6</b>   |
| SPIC                      |                                                                                                               |            |