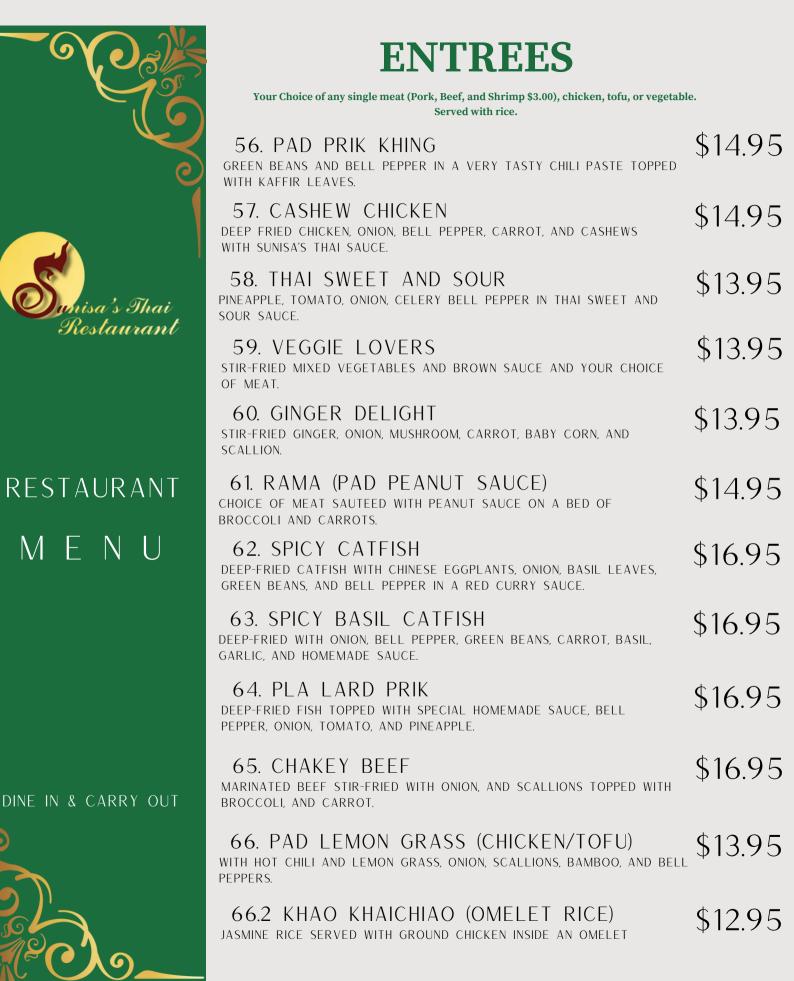

# RESTAURANT MFN

DINE IN & CARRY OUT

SPICY LEVEL: J JJ JAA JAAA JAAA

|                                     | <b>SUNISA'S SPECIAL</b>                                                                                                           |         |
|-------------------------------------|-----------------------------------------------------------------------------------------------------------------------------------|---------|
|                                     | <b>67.</b> SPICY CHINESE EGGPLANT<br>STIR-FRIED WITH ONION, BELL PEPPERS, BASIL LEAVES, GARLIC, AND<br>THAI HOT PEPPER.           | \$14.95 |
|                                     | 68. BEEF BROCCOLI<br>STEAMED BROCCOLI, AND CARROTS STIR-FRIED WITH BROWN SAUCE.                                                   | \$16.95 |
| _                                   | 69. PAD KUA KLING PORK (START 3 SPICES) PORK STIR-FRIED IN A SPICY CURRY PASTE SERVED WITH WHITE RICE.                            | \$16.95 |
|                                     | 72. CHICKEN PINEAPPLE<br>STIR-FRIED PINEAPPLE CHUNKS, TOMATO, ONIONS, AND GREEN ONIONS,<br>WITH LIGHT SAUCE.                      | \$13.95 |
| <b>Vu</b> nisa's Thai<br>Restaurant | 74. TOM-YUM SEAFOOD SOUP<br>with lemongrass, lime juice, shrimp, calamari, mussel, tomato,<br>mushroom & kaffir lime leaves.      | \$18.95 |
|                                     | 75. TOM YUM SEAFOOD NOODLES SOUP<br>FLAT NOODLES IN SOUP WITH MIXED SEAFOOD, FRIED FILLED FISH &<br>GROUND PEANUTS.               | \$19.95 |
| RESTAURANT                          | <b>76. PINEAPPLE ROAST DUCK CURRY</b><br>WITH COCONUT MILK, PINEAPPLE CHUNK, BELL PEPPER TOMATO, AND<br>BASIL LEAVES.             | \$28.95 |
| MENU                                | 79. SPICY GARLIC SCALLOPS<br>WITH HOT CHILI SAUCE ON A BED OF YELLOW NOODLES, ONIONS, BELL<br>PEPPERS, CABBAGE, AND BASIL LEAVES. | \$18.95 |
|                                     | 82. DUCK BASIL<br>DEEP FRIED AND TOPPED WITH SPICY BASIL SAUCE, ONION, BELL<br>PEPPER, BASIL LEAVES AND CHILI GARLIC.             | \$28.95 |
|                                     | 83. PAD SPICY BASIL SEAFOOD<br>STIR-FRIED MIXES SEAFOOD, BELL PEPPERS, BASIL LEAVES, ONION,<br>GREEN BEANS, & CARROTS.            | \$18.95 |
|                                     | <b>CHAR - GRILLED ENTR</b>                                                                                                        | EES     |
| DINE IN & CARRY OUT                 | 86. VOLCANO CHICKEN (CHEF'S SPECIAL)<br>CHICKEN MARINATED B.B.Q. SAUCES SERVED ON A PLATTER WITH THAI                             | \$20.95 |